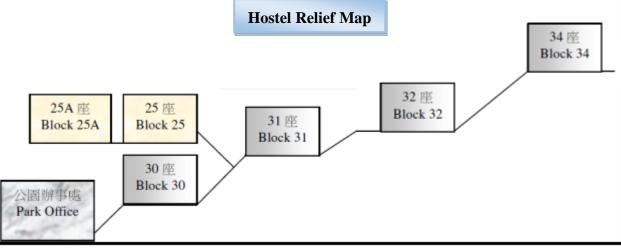

### **Distinctive Hostels**

The six hostels in the Park are modeled on European architecture in early 20<sup>th</sup> century. Each hostel has a distinctive and spacious balcony. There are four family hostels and two group hostels with a capacity of 282 campers. The family hostels, self-contained with bedrooms, shower rooms and toilets, can accommodate 232 campers. Air-conditioning is provided in summer (from 4pm to 8am on the following day from May to October). With a total of 12 bedrooms, the two group hostels can accommodate 30 and 20 campers respectively. They are equipped with public shower rooms with hot water supply and toilets.