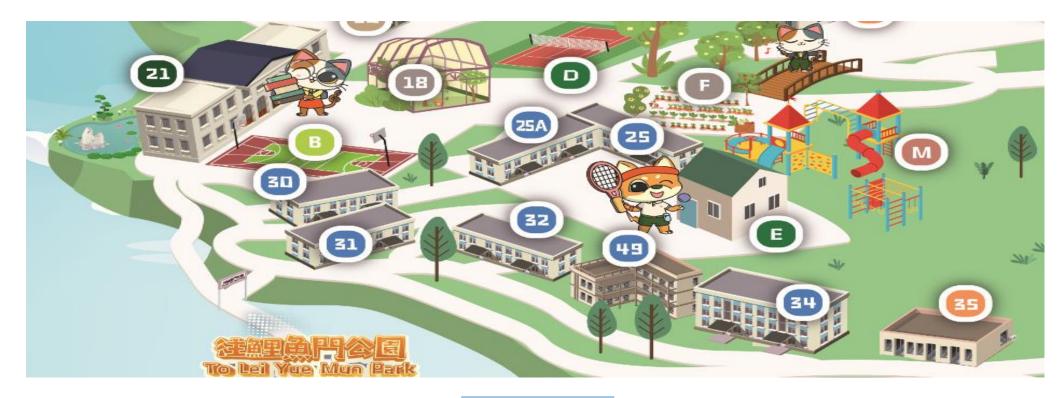

### **Distinctive Hostels**

The six hostels in the Park are modeled on European architecture in early 20<sup>th</sup> century. Each hostel has a distinctive and spacious balcony. There are four family hostels and two group hostels with a capacity of 282 campers. The family hostels, self-contained with bedrooms, shower rooms and toilets, can accommodate 232 campers. Air-conditioning is provided in summer (from 4pm to 8am on the following day from May to October). With a total of 12 bedrooms, the two group hostels can accommodate 30 and 20 campers respectively. They are equipped with public shower rooms with hot water supply and toilets.