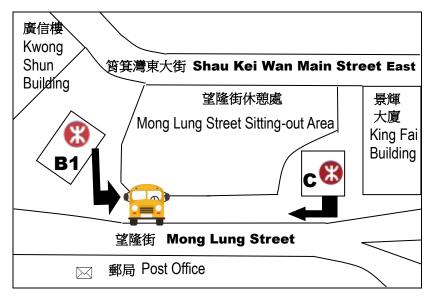

### Easily Accessible

and take a 10-minute walk to the Park. It is easily accessible and very convenient. Bus routes passing through Chai Wan Road are A12, 8, 8H, 8S, 8X, 9, 14, 49X, 81, 81A, 82, 825, 780 and 780P. Cross- harbour bus routes are 106, 106P, 118, 606, 606X, 613A, 682, 682A, 682B, 682P, 694 and 976A and maxicab routes are 20, 65, 65A, 66 & 66A.